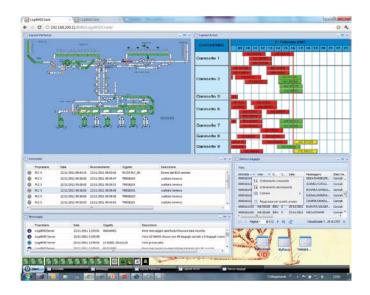

#### Integrated software solutions

LCS develops complete software solutions for automatic warehouses and material handling systems. *LogiMHS* (Material Handling System) is our modular solution for material handling and management, which we adapt and customize according to the most diverse project requirements.

#### **Complete airport systems**

We design and implement customized baggage and cargo handling solutions with mechanical component integration, software development and system maintenance.

The process of baggage handling in departure, transit and arrival is managed with *maximum efficiency* thanks to our *LogiBHS* proprietary software, conceived for airports of all sizes. Information to handlers, airlines and airports are guaranteed in real-time.