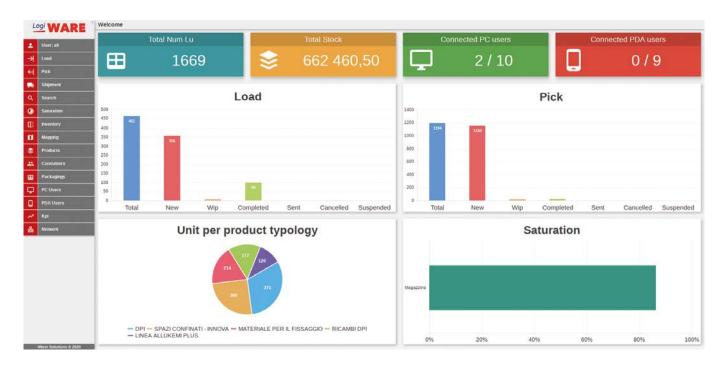

#### Integrated software solutions

LCS develops complete software solutions for automatic warehouses and material handling systems. *LogiMHS* (Material Handling System) is our modular solution for material handling and management, which we adapt and customize according to the most diverse project requirements.

# An intelligent warehouse is an efficient wareh

We design and develop *customized WMS software solutions* for the management of traditional warehouses, operated with radio frequency terminals and voice systems. We provide high value solutions due to our methodology, consisting of 4 key concepts: "Listening, Understanding, Resolution, Assistance".

This is how, in a short time and at a reasonable cost, we transform the warehouse and its processes. **4Next Solutions** is the company within LCS Group that develops web-based and highly customized WMS (Warehouse Management System) software solutions, **designed to increase the efficiency** and strength of processes related to manual warehouses.